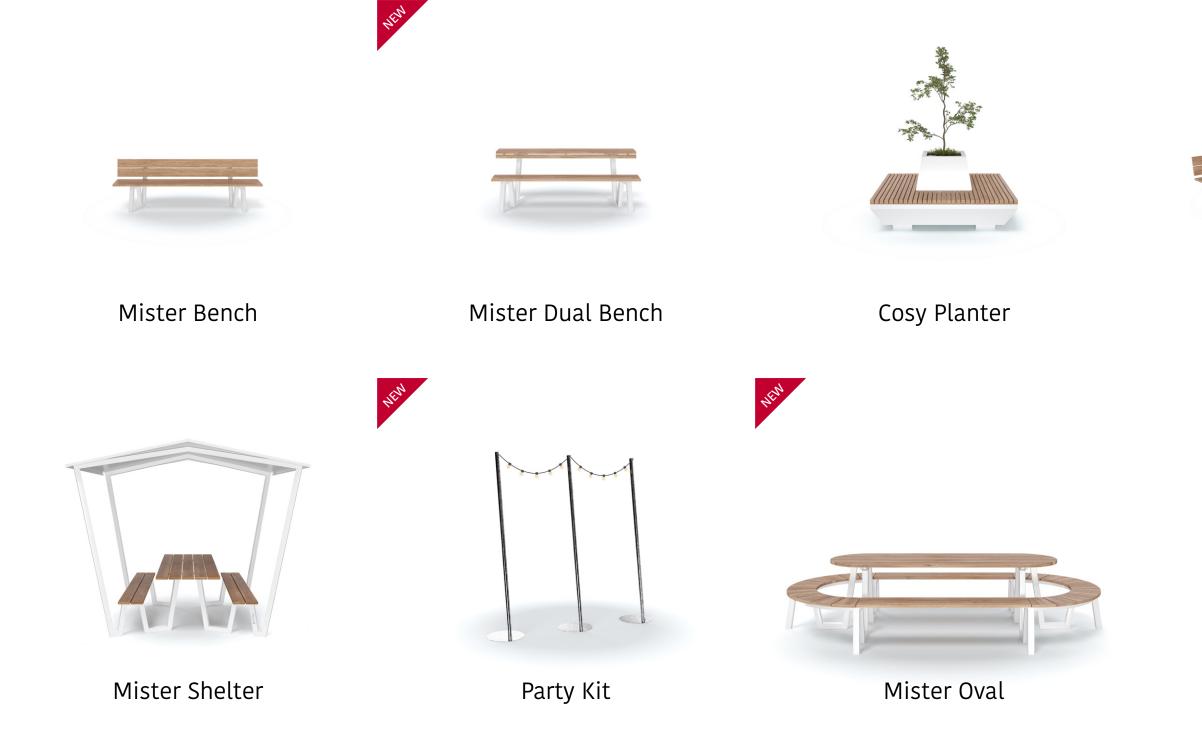

The products are available in various configurations and options. We offer in addition to our standard products also tailormade products. As a result of that our possibilities of our collection are nearly endless.